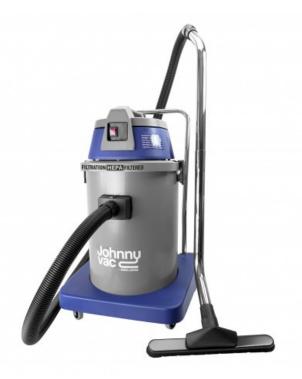

## Description détaillée :

The JV400H is certified HEPA, and unassailable when comes the time to attack commercial works such as a building site, or still your garage. The power of suction and the versatility of the JV400H will facilitate from now on all your tasks of aspiration of dry materials, cause with the HEPA certification, the dust gets caught till 99,9 % in the filter!

#### **Features**

- Certified HEPA
- Made in Italy
- One Motor 1200 w 2 stages
- Chassis equipped with wheels/castors and Metal Handle
- Dry Suction Only
- Lid Handle

- Power cable of 10 m / 33'
- In yellow and gray colors
- Capacity of 38 l
- Sound Level of 61 dB only

#### Includes

- Crevice tool
- Floor, rug and dusting brushes
- Metal wand in two parts
- Solid lid handle
- 8' hose
- 2 years warranty

Associated Document USER GUIDE Technical Features tr> TitleDescription Filtration HEPA Certified! Motor 1200 W 2 stages Capacity 10 gal (38 L) Air Flow 127 Water Lift 96" Dry yes Wet No Weight 44 lb (20 Kg) Noise level 61 dB Accessories 40 mm Tank Polypropylene