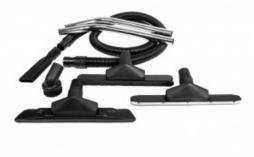

#### Includes

- Crevice tool
- Floor, rug and dusting brushes
- Metal wand in two parts
- Solid lid handle
- 8' hose
- 2 years warranty

Associated Document USER GUIDE Technical Features tr> TitleDescription Filtration HEPA Certified! Motor 1200 W 2 stages Capacity 10 gal (38 L) Air Flow 127 Water Lift 96" Dry yes Wet No Weight 44 lb (20 Kg) Noise level 61 dB Accessories 40 mm Tank Polypropylene