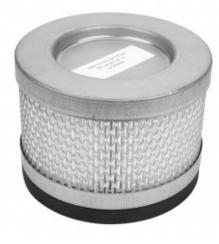

## Description détaillée :

The JV400H is certified HEPA, and unassailable when comes the time to attack commercial works such as a building site, or still your garage. The power of suction and the versatility of the JV400H will facilitate from now on all your tasks of aspiration of dry materials, cause with the HEPA certification, the dust gets caught till 99,9 % in the filter!

#### Includes

- Crevice tool
- Floor, rug and dusting brushes
- Metal wand in two parts
- Solid lid handle
- 8' hose
- 2 years warranty

Associated Document USER GUIDE Technical Features tr> TitleDescription Filtration HEPA Certified! Motor 1200 W 2 stages Capacity 10 gal (38 L) Air Flow 127 Water Lift 96" Dry yes Wet No Weight 44 lb (20 Kg) Noise level 61 dB Accessories 40 mm Tank Polypropylene