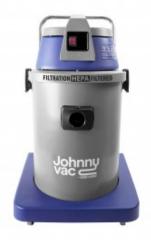

## Description détaillée :

The JV400H is certified HEPA, and unassailable when comes the time to attack commercial works such as a building site, or still your garage. The power of suction and the versatility of the JV400H will facilitate from now on all your tasks of aspiration of dry materials, cause with the HEPA certification, the dust gets caught till 99,9 % in the filter!

#### **Features**

- Certified HEPA
- Made in Italy
- One Motor 1200 w 2 stages
- Chassis equipped with wheels/castors and Metal Handle
- Dry Suction Only
- Lid Handle

- Power cable of 10 m / 33'
- In yellow and gray colors
- Capacity of 38 l
- Sound Level of 61 dB only