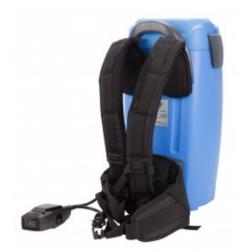

## Description détaillée :

Power and simplicity have combined in the new Johnny Vac JVBP6 commercial backpack vacuum cleaner. Offering dominant backpack performance with only 10,5 lb of a lightweight! This backpack vacuum is easy to use in almost any facility with its lightweight, ergonomic design, and special tools for a customized cleaning experience. However, also, the JVBP6 maximizes operator comfort with the ergonomic vacuum harness that distributes weight to the operator's hips rather than back. It also has a manual power switch in which you can add a power nozzle. The JVBP6 featuring only 65 dB, daytime cleaning gets a little bit easier without disrupting the environment around you.

#### **Features**

- Remove up to 6 liters
- Super convenient size
- Special Harness
- Manual power switch

- Rigid and comfortable handle for easy transportation
- Quiet operation at 65 dB
- 1 1/2" Accessories