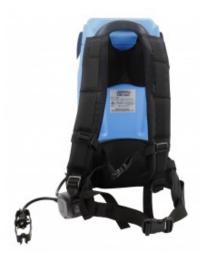

## Description détaillée :

Power and simplicity have combined in the new Johnny Vac JVBP6 commercial backpack vacuum cleaner. Offering dominant backpack performance with only 10,5 lb of a lightweight! This backpack vacuum is easy to use in almost any facility with its lightweight, ergonomic design, and special tools for a customized cleaning experience. However, also, the JVBP6 maximizes operator comfort with the ergonomic vacuum harness that distributes weight to the operator's hips rather than back. It also has a manual power switch in which you can add a power nozzle. The JVBP6 featuring only 65 dB, daytime cleaning gets a little bit easier without disrupting the environment around you.