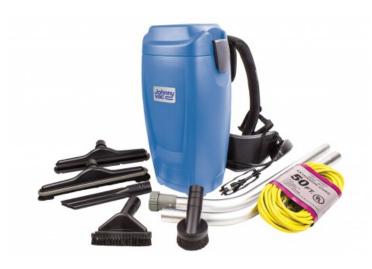

#### **Features**

- Remove up to 6 liters
- Super convenient size
- Special Harness
- Manual power switch

- Rigid and comfortable handle for easy transportation
- Quiet operation at 65 dB
- 1 1/2" Accessories

#### Includes

- 2-Part Metal Wand
- Bare Floor Brush
- Carpet Brush
- Upholstery Tool with Slide-on Brush
- Dusting Brush
- 110 V Outlet for Power
- Crevice tool
- Paper Bag
- 50' Power Cable
- 2-Year Warranty

Associated Document User Guide Technical Features TitleDescription Motor 120V, 60 Hz and 1200W Capacity 5.68 liters (6 quarts) CFM 115 Water lift 115" DRY YES Wet NO Weight 10,5 lb dB 65