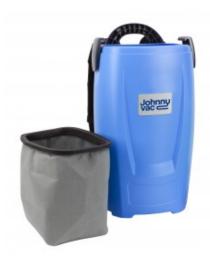

#### Includes

- 2-Part Metal Wand
- Bare Floor Brush
- Carpet Brush
- Upholstery Tool with Slide-on Brush
- Dusting Brush
- 110 V Outlet for Power
- Crevice tool
- Paper Bag
- 50' Power Cable
- 2-Year Warranty

Associated Document User Guide Technical Features TitleDescription Motor 120V, 60 Hz and 1200W Capacity 5.68 liters (6 quarts) CFM 115 Water lift 115" DRY YES Wet NO Weight 10,5 lb dB 65