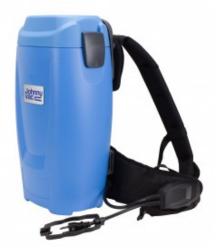

## Description détaillée :

Power and simplicity have combined in the new Johnny Vac JVBP6 commercial backpack vacuum cleaner. Offering dominant backpack performance with only 10,5 lb of a lightweight! This backpack vacuum is easy to use in almost any facility with its lightweight, ergonomic design, and special tools for a customized cleaning experience. However, also, the JVBP6 maximizes operator comfort with the ergonomic vacuum harness that distributes weight to the operator's hips rather than back. It also has a manual power switch in which you can add a power nozzle. The JVBP6 featuring only 65 dB, daytime cleaning gets a little bit easier without disrupting the environment around you.