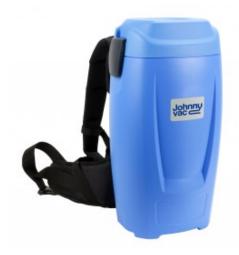

## Description détaillée :

Power and simplicity have combined in the new Johnny Vac JVBP6 commercial backpack vacuum cleaner. Offering dominant backpack performance with only 10,5 lb of a lightweight! This backpack vacuum is easy to use in almost any facility with its lightweight, ergonomic design, and special tools for a customized cleaning experience. However, also, the JVBP6 maximizes operator comfort with the ergonomic vacuum harness that distributes weight to the operator's hips rather than back. It also has a manual power switch in which you can add a power nozzle. The JVBP6 featuring only 65 dB, daytime cleaning gets a little bit easier without disrupting the environment around you.