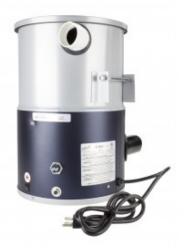

The reversed tank ensures that the bag replacement is easy. Thanks to its reverse suction settings, the dust is better compacted inside the bag.

SEE THE TECHNICAL DATA Includes

A foam filter and HEPA bags are provided with this machine.

- Microtex Filter
- Wall Mount Bracket Hanger
- 6' (1.82 m) Power Cord