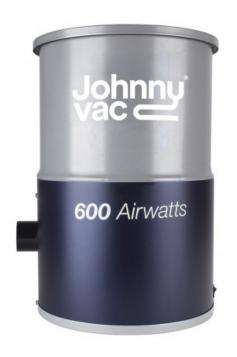

# Central Vacuum Johnny Vac - JV600C - Compact - 600 Airwatts - 3 gal (12 L) Tank Capacity - HEPA Bag - Foam Filter

### **Description:**

Built and designed in Canada, the Johnny Vac JV600C is perfect for house up to 6,000 square feets. It's compact size makes it perfect for appartments and condominiums. A foam filter and HEPA bags are provided with this machine. Soundproofing provides a quiet operation, the noise level is only 62 dB.

# Description détaillée :

Built and designed in Canada, the **Johnny Vac JV600C** is perfect for houses up to 6,000 square feet. Its compact size makes it perfect for apartments and condominiums.

Soundproofing provides a quiet operation, the noise level is only 62 dB.