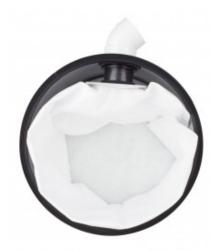

The reversed tank ensures that the bag replacement is easy. Thanks to its reverse suction settings, the dust is better compacted inside the bag.

SEE THE TECHNICAL DATA Includes

A foam filter and HEPA bags are provided with this machine.