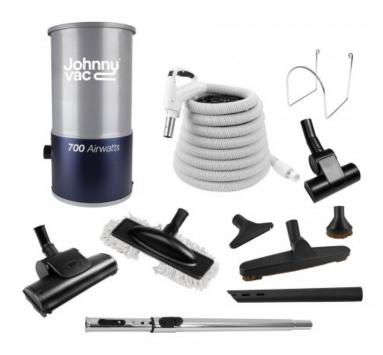

### SEE THE TECHNICAL DATA Includes

- 30.5 cm (12") Wide Air Brush
- Microfiber Mop Brush with a Cleaning Width of 12" (30.5 cm)
- Small Air Bush for Furniture and Stairs with a Width of 9" (15,2 cm)
- Floor Brush
- Dusting Brush
- Upholstery Brush

- Crevice Tool
- 32 mm X 95 cm (1  $\frac{1}{4}$ " X 37  $\frac{1}{2}$ ") Telescopic Wand with Finger Guard and Lock Hole
- Vacuum Hose Holder
- 30' (9.14 m) hose
- 10-year warranty on all engine block components. 3 years on parts. For residential use only.