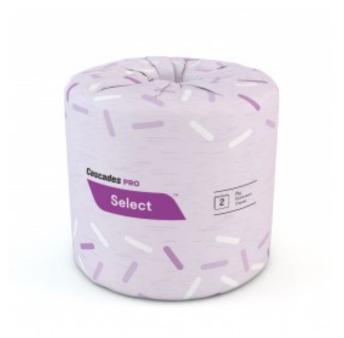

## Description détaillée :

Cascades PRO Select® standard toilet paper provides the perfect answer for restrooms in retail spaces, food service venues and schools, offering an affordable and reliable solution for all your restroom needs. Delivering quality in an environmentally friendly product, this toilet paper is strong yet gentle on the skin. Soft and hygienic, cover all the bases with this 100% recycled fiber toilet paper. This product is biodegradable and safe for plumbing and septic systems. Characteristics

- Box of 48 rolls
- Roll of 500 sheets
- 2-ply
- Made 100% of recycled fibers