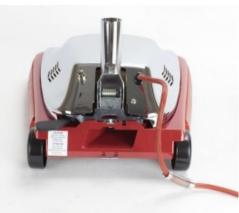

# Description détaillée :

The vertical vacuum cleaner PE101 from Perfect is a classical device who does not go out of fashion. Of vertical form, this vacuum cleaner allows to move without upsetting in any way. The brush of this machine is provided with a selector which allows you to fit the vacuum cleaner brush to any types of carpet as well. Of a width of 12 ", the brush of the device has a transparent plate which allows to verify if the brush is blocked. Of easy maintenance, this vacuum cleaner is ideal for your contracts in domestic maintenance.