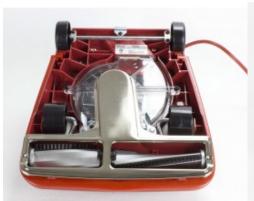

# Description détaillée :

The vertical vacuum cleaner PE101 from Perfect is a classical device who does not go out of fashion. Of vertical form, this vacuum cleaner allows to move without upsetting in any way. The brush of this machine is provided with a selector which allows you to fit the vacuum cleaner brush to any types of carpet as well. Of a width of 12 ", the brush of the device has a transparent plate which allows to verify if the brush is blocked. Of easy maintenance, this vacuum cleaner is ideal for your contracts in domestic maintenance.

#### **Feature**

- Powerful Suction
- Carpet Selector 6 levels
- Insulated 50' Power Cord
- 12" Brush

## Associated Document

**User Guide** 

Technical Features TitleDescriptionMotor 9,5 Amps Carpet Selector 6 positions Dry Yes Wet No Width of the brush 12"