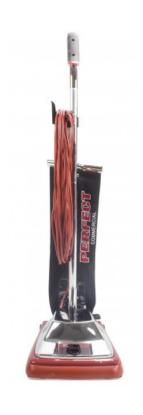

# Commercial Upright Vacuum for Carpets and Hard Floors - 12" (30,4 cm) Cleaning Path - 50' (15 m) Power Cord - Perfect 101

# Description détaillée :

The vertical vacuum cleaner PE101 from Perfect is a classical device who does not go out of fashion. Of vertical form, this vacuum cleaner allows to move without upsetting in any way. The brush of this machine is provided with a selector which allows you to fit the vacuum cleaner brush to any types of carpet as well. Of a width of 12 ", the brush of the device has a transparent plate which allows to verify if the brush is blocked. Of easy maintenance, this vacuum cleaner is ideal for your contracts in domestic maintenance.

#### **Feature**

- Powerful Suction
- Carpet Selector 6 levels
- Insulated 50' Power Cord
- 12" Brush