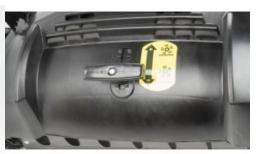

#### Includes

- Two Side Brushes
- Roller Brush
- Roller Brush Height Adjustment
- Adjustable Handle
- Waste Tank 10.5 gal (40 L)