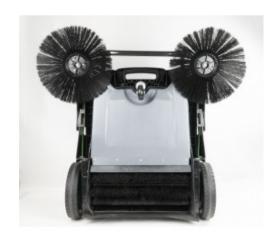

## Description détaillée :

The JV320 is a manual floor sweeper with side brushes. The worker who pushes this sweeper activates the side brushes which get the waste towards the roller brush located under the device. The main brush then pushes the waste in tank. This manual floor sweeper is ideal to clean large spaces such as parking lots or a schoolyards. Handy and easy to push, the handle has three positions for all sizes. Entirely propelled by the worker, this manual floor sweeper is good for the ecology.

#### **Features**

- Cleaning Path of 32" (81.3 cm)
- Tank Capacity 10.5 gal (40 L)
- Side Brushes: 2 x 12" (2 x 30.5 cm)
- Main Brush: 18" (45.7 cm)
- Adjustable Handle: 3 positions
- Dimensions : 51" x 31" 40 3/4" (130 cm X 79 cm X 103.5 cm)
- Weight: 46 lb (21 kg)