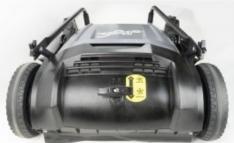

#### **Features**

- Cleaning Path of 32" (81.3 cm)
- Tank Capacity 10.5 gal (40 L)
- Side Brushes: 2 x 12" (2 x 30.5 cm)
- Main Brush: 18" (45.7 cm)
- Adjustable Handle: 3 positions
- Dimensions : 51" x 31" 40 3/4" (130 cm X 79 cm X 103.5 cm)
- Weight: 46 lb (21 kg)