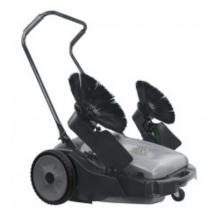

#### **Features**

- Cleaning Path of 32" (81.3 cm)
- Tank Capacity 10.5 gal (40 L)
- Side Brushes: 2 x 12" (2 x 30.5 cm)
- Main Brush: 18" (45.7 cm)
- Adjustable Handle: 3 positions
- Dimensions : 51" x 31" 40 3/4" (130 cm X 79 cm X 103.5 cm)
- Weight: 46 lb (21 kg)

#### Includes

- Two Side Brushes
- Roller Brush
- Roller Brush Height Adjustment
- Adjustable Handle
- Waste Tank 10.5 gal (40 L)