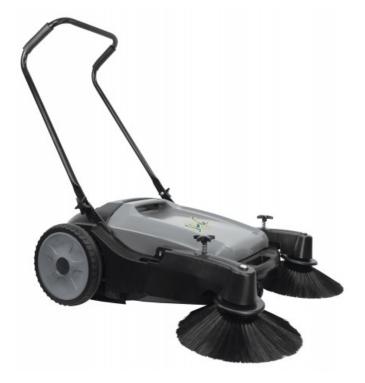

# Manual Floor Sweeper - Johnny Vac - 32" (81.3 cm) Cleaning Path - 2 Side Brushes -Tank of 10.5 gal (40 L)

## Description détaillée :

The JV320 is a manual floor sweeper with side brushes. The worker who pushes this sweeper activates the side brushes which get the waste towards the roller brush located under the device. The main brush then pushes the waste in tank. This manual floor sweeper is ideal to clean large spaces such as parking lots or a schoolyards. Handy and easy to push, the handle has three positions for all sizes. Entirely propelled by the worker, this manual floor sweeper is good for the ecology.

#### **Features**

- Cleaning Path of 32" (81.3 cm)
- Tank Capacity 10.5 gal (40 L)
- Side Brushes: 2 x 12" (2 x 30.5 cm)
- Main Brush: 18" (45.7 cm)
- Adjustable Handle: 3 positions
- Dimensions : 51" x 31" 40 3/4" (130 cm X 79 cm X 103.5 cm)
- Weight: 46 lb (21 kg)