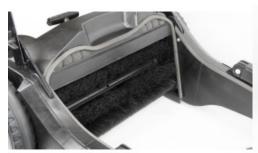

#### Includes

- Two Side Brushes
- Roller Brush
- Roller Brush Height Adjustment
- Adjustable Handle
- Waste Tank 10.5 gal (40 L)