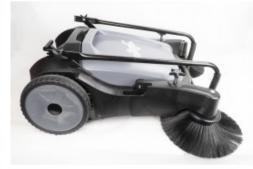

#### **Features**

- Cleaning Path of 32" (81.3 cm)
- Tank Capacity 10.5 gal (40 L)
- Side Brushes: 2 x 12" (2 x 30.5 cm)
- Main Brush: 18" (45.7 cm)
- Adjustable Handle: 3 positions
- Dimensions : 51" x 31" 40 3/4" (130 cm X 79 cm X 103.5 cm)
- Weight: 46 lb (21 kg)

#### Includes

- Two Side Brushes
- Roller Brush
- Roller Brush Height Adjustment
- Adjustable Handle
- Waste Tank 10.5 gal (40 L)