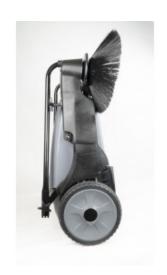

## Description détaillée :

The JV320 is a manual floor sweeper with side brushes. The worker who pushes this sweeper activates the side brushes which get the waste towards the roller brush located under the device. The main brush then pushes the waste in tank. This manual floor sweeper is ideal to clean large spaces such as parking lots or a schoolyards. Handy and easy to push, the handle has three positions for all sizes. Entirely propelled by the worker, this manual floor sweeper is good for the ecology.

#### **Features**

- Cleaning Path of 32" (81.3 cm)
- Tank Capacity 10.5 gal (40 L)
- Side Brushes: 2 x 12" (2 x 30.5 cm)
- Main Brush: 18" (45.7 cm)
- Adjustable Handle: 3 positions
- Dimensions : 51" x 31" 40 3/4" (130 cm X 79 cm X 103.5 cm)
- Weight: 46 lb (21 kg)

#### Includes

- Two Side Brushes
- Roller Brush
- Roller Brush Height Adjustment
- Adjustable Handle
- Waste Tank 10.5 gal (40 L)