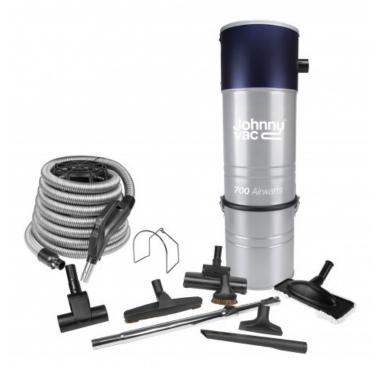

# **Description :**

Built and designed in Canada, this Johnny Vac central vacuum kit is ideal for homes under 6,000 square feet and offers a quiet 68 dB operation thanks to its internal insulation. Its hose is 35' (10 m) long. HEPA bags and a HEPA filter are included with this machine.

Its hose is 35' (10 m) long. HEPA bags and a HEPA filter are included with this machine. It can be used with or without bags. The inverted tank makes it easy to replace the bag.

Thanks to its inverted suction, this central vacuum efficiently compacts the dust inside the bag. The vast choice of accessories will allow a simple and efficient cleaning of your home.

#### SEE THE TECHNICAL DATA DOWNLOAD THE USER GUIDE Includes

- Microfilter Bag
- Microfilter Bag 440H
- Muffler, Elbow, and metal clamps
- Wall Mount Bracket
- Female Electrical Terminals
- Brushes for Hard Floors, Carpets, Dust, Upholstery
- Special Microfilter Brush
- Turbo Brush
- Telescopic Wand
- 35' Hose With Pump Gas Handle On/Off Switch
- Hose Hanger

Features

- System with Bags Easy to Change
- Compact Central Vacuum Cleaner
- Flat Lid
- Metal Tank
- HEPA Filtration
- High Quality Accessories

JV700LKITHA35 Our bags compatible with this Central Vacuum JV700LKITHA35 Replacement parts for the JV700LS vacuum cleaner