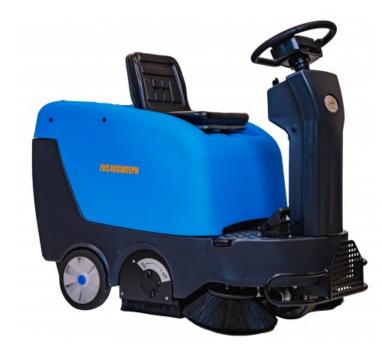

### **Description :**

The JVC40SWEEPN is an industrial sweeper for the inside or the outside. This device refines the image of the pure sweeper into something modern and practical. This sweeper is ideal for outdoor or private parking, arenas, warehouses, schools or any spacious place.

Features

- Key-Type Switch
- Batteries Indicator
- Indicator of the Time of Use
- Brush Width 28" (711 mm)
- Brushes can be Changed Easily Without any Tools

Johnny Vac

Associated Document

User Guide

Technical Features Recovery tank13 gal (50 L)Weight613 lb (278 kg)Warranty2-Year (For the Batteries 6-Month Warranty) TitleDescription Battery 24 V Cleaning Path 28" (711 mm) Efficiency 45208,42 ft<sup>2</sup>/h (4200 m<sup>2</sup>/h) Vacuum Motor 550 W Front Brush Motor 600 W Side Brush Motors 80 W X 2 Battery (Gel and Charger) Yes Dimensions 48" x 50" x 31" (1 219 mm x 1 270 mm x 787 mm)