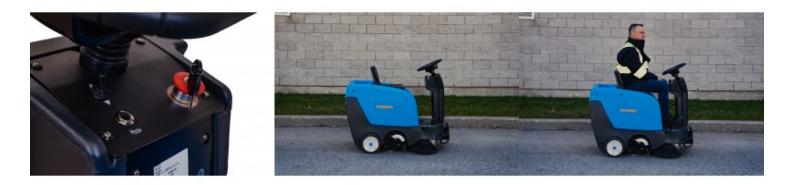

### **Description :**

The JVC40SWEEPN is an industrial sweeper for the inside or the outside. This device refines the image of the pure sweeper into something modern and practical. This sweeper is ideal for outdoor or private parking, arenas, warehouses, schools or any spacious place.

Features

- Key-Type Switch
- Batteries Indicator
- Indicator of the Time of Use
- Brush Width 28" (711 mm)
- Brushes can be Changed Easily Without any Tools

Johnny Vac

Associated Document

User Guide

Technical Features Recovery tank13 gal (50 L)Weight613 lb (278 kg)Warranty2-Year (For the Batteries 6-Month Warranty) TitleDescription Battery 24 V Cleaning Path 28" (711 mm) Efficiency 45208,42 ft<sup>2</sup>/h (4200 m<sup>2</sup>/h) Vacuum Motor 550 W Front Brush Motor 600 W Side Brush Motors 80 W X 2 Battery (Gel and Charger) Yes Dimensions 48" x 50" x 31" (1 219 mm x 1 270 mm x 787 mm)