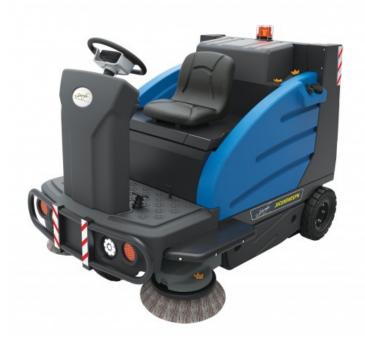

# **Description:**

The JVC59SWEEPN is an industrial sweeper for the inside or the outside. This device refines the image of the pure sweeper in something modern and practical. This sweeper is ideal for the outdoor or private parking, arenas, warehouses, schools or entirely different spacious place which asks for maintenance in ample space.

# Description détaillée :

The **JVC59SWEEPN** is an **industrial sweeper** for the inside and the outside. This device refines the image of the pure sweeper in something **modern** and **practical**.

This commercial unit has a key switch and battery level indicators in addition to calculating work time. Brushes attach and detach easily with no tools required.

Technical Specification Perfect for large open spaces

This sweeper is ideal for outdoor or private parking, arenas, warehouses,

**schools** or entirely different spacious place which asks for maintenance in **ample** space.

### **Features**

- Advanced Auto Design, Fashionable, Electrical Park Brake, EGAS, Drum Brake, Auto Chassis.
- Integrated Steering Wheel, LCD Display, High-Tech Operation.
- Brush Size of 1500 mm, Main Brush of 800 mm, Impressive Performance.
- Turnin Radius of 1980 mm, Flexible to Operate and Extensive Usage.
- Highly Efficient, Waterproof and Dustproof 6m<sup>2</sup> Filter. Intelligent Dust Box Vacuum Induction System that Automatically Shakes Dust.
- Stainless Hopper, Effective Capacity, Flat Design to Prevent the Garbage to Spill Over.