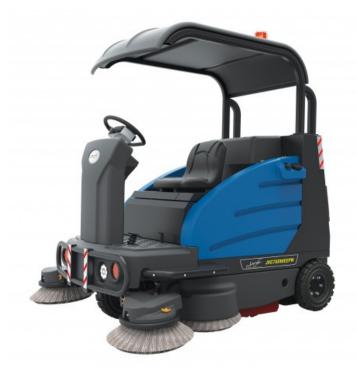

## Industrial Ride-On Sweeper Machine JVC75SWEEPN from Johnny Vac - 74 1/4" (1886 mm) Cleaning Path - Roof - Battery & Charger Included

## **Description détaillée :**

The JVC75SWEEPN is an industrial sweeper for the inside or the outside. This device refines the image of the pure sweeper in something modern and practical. This sweeper is ideal for the outdoor or private parking, arenas, warehouses, schools or entirely different spacious place which asks for maintenance in ample space. The cover allows cleaning even if the weather conditions are difficult.

Features

- Key-Type Switch
- Batteries Indicator
- Indicator of the Time of Use
- Brush Width 74 3/4" (1 900 mm)
- Brushes can be Changed Easily Without any Tools

Johnny Vac

**Associated Documents** 

**Technical Specification** 

**Technical Features** 

Recovery tank42,25 gal (160 L)Battery (Gel and Charger)YesWeight1 874 lb (850 kg)Warranty2-year (For the Batteries 6-Month Warranty)

TitleDescription Battery 48 V Cleaning Path 74 3/4" (1 900 mm) Vacuum Motor 218 W - Vibration 100 W Main Brush Motor 1000 W Front Brushes Motors 140 W x 2 Clean Water Tank 23,75 gal (90 L) Dimensions 112 1/2" x 74 3/4" x 84 1/2" (286 cm x 190 cm x 215 cm)